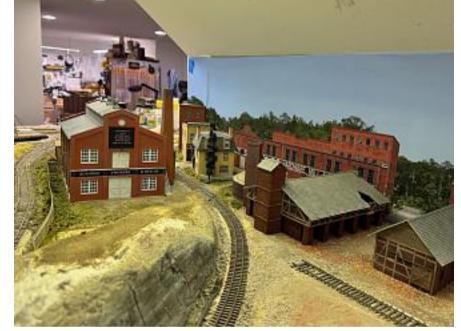

## SL-and-N construction blog

GROUPS

| STS LATEST ACTIVIT                                                                           | TY PHOTOS                                                                                                                                                                   |                       |                          |               |
|----------------------------------------------------------------------------------------------|-----------------------------------------------------------------------------------------------------------------------------------------------------------------------------|-----------------------|--------------------------|---------------|
| Post Reply                                                                                   | Search Q Page                                                                                                                                                               | 70 of 102 🜗           | Filter 🔻                 |               |
| <b>jbvb</b><br>Senior Member                                                                 | 12-10-2023, 04:56 PM<br>Nice, Dave. I'm going to look around the Illinois site and see what turns up in a broader search for "build your own"+"card                         | board building"       |                          | #103          |
| Share ✓ Tweet                                                                                | James                                                                                                                                                                       |                       |                          |               |
|                                                                                              | <b>59</b> Q                                                                                                                                                                 | Quote 두 Comment 🖡     | l Flag 🔓 Lik             | .e • 0        |
| Nichael_Hohn                                                                                 | 12-10-2023, 05:37 PM<br>Dave,<br>Your fence looks mighty fine!<br>I like what you did with the background building.                                                         |                       |                          | #103          |
| Senior Member<br>Join Date: Sep 2012<br>Posts: 12238<br>Share<br>Share                       | The building to the right looks rather mid 20th Century with the small windows in an expanse of wall. Is that permanent?<br>Mike                                            |                       |                          |               |
|                                                                                              | I was so much older then, I'm younger than that now <i>Bob Dylan</i>                                                                                                        |                       |                          |               |
|                                                                                              | ワワ Q                                                                                                                                                                        | Quote 🖓 Comment 🖡     | l Flag 🔥 Like            | e • 0         |
|                                                                                              | <b>deemery</b> commented<br>12-10-2023, 05:46 PM<br>The one with the double windows? I imagined that as a flophouse hotel. Or the one at an angle is a small factory/wareho | ouse.                 | \$                       | #1037.1       |
|                                                                                              |                                                                                                                                                                             |                       | 🖉 Edit 🛛 🖾               | Flag          |
|                                                                                              | 12-11-2023, 09:57 AM<br>The ground goop is dried, and the water tank sits appropriately plumb on the pad:                                                                   |                       | #                        | #1038 <u></u> |
| deemery<br>Senior Member<br><br>Din Date: Sep 2007<br>Posts: 11493<br><br>Share<br><br>Tweet |                                                                                                                                                                             |                       |                          |               |
|                                                                                              | I'll work in the scenic textures today and tomorrow on both sides of the fence. I won't lock in the water tank, it's way too f<br>entire area is finished.                  | fragile to leave in p | place until <sup>.</sup> | that          |
|                                                                                              | dave                                                                                                                                                                        |                       |                          |               |

## deemery Senior Member

Join Date: Sep 2007 Posts: 11493 **f** Share 🎔 Tweet

I added a back step and a tree at the corner of the fence. I still need to find my dogs and build a doghouse.

Here's the scene with the backdrop panel replaced. It doesn't quite fit any more, I'll need to trim the top a bit.