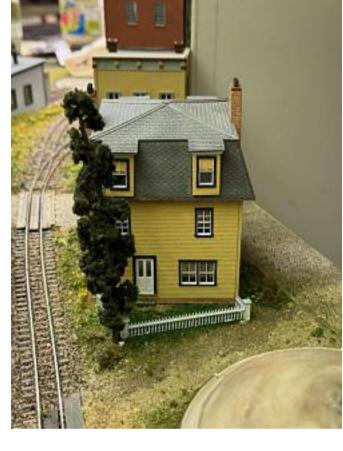

## deemery Senior Member

Join Date: Sep 2007 Posts: 11493 **f** Share 🎔 Tweet

I added a back step and a tree at the corner of the fence. I still need to find my dogs and build a doghouse.

Here's the scene with the backdrop panel replaced. It doesn't quite fit any more, I'll need to trim the top a bit.

And from the other side: