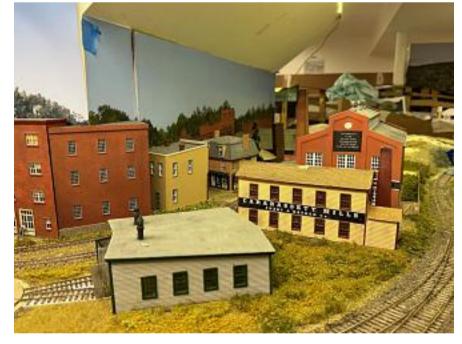

## SL-and-N construction blog

GROUPS

| STS LATEST ACTIVIT                                                                           | TY PHOTOS                                                                                                                                                                   |                       |                          |               |
|----------------------------------------------------------------------------------------------|-----------------------------------------------------------------------------------------------------------------------------------------------------------------------------|-----------------------|--------------------------|---------------|
| Post Reply                                                                                   | Search Q Page                                                                                                                                                               | 70 of 102 🜗           | Filter 🔻                 |               |
| <b>jbvb</b><br>Senior Member                                                                 | 12-10-2023, 04:56 PM<br>Nice, Dave. I'm going to look around the Illinois site and see what turns up in a broader search for "build your own"+"card                         | board building"       |                          | #103          |
| Share ✓ Tweet                                                                                | James                                                                                                                                                                       |                       |                          |               |
|                                                                                              | <b>59</b> Q                                                                                                                                                                 | Quote 두 Comment 🖡     | l Flag 🔓 Lik             | .e • 0        |
| Nichael_Hohn                                                                                 | 12-10-2023, 05:37 PM<br>Dave,<br>Your fence looks mighty fine!<br>I like what you did with the background building.                                                         |                       |                          | #103          |
| Senior Member<br>Join Date: Sep 2012<br>Posts: 12238<br>Share<br>Share                       | The building to the right looks rather mid 20th Century with the small windows in an expanse of wall. Is that permanent?<br>Mike                                            |                       |                          |               |
|                                                                                              | I was so much older then, I'm younger than that now <i>Bob Dylan</i>                                                                                                        |                       |                          |               |
|                                                                                              | ワワ Q                                                                                                                                                                        | Quote 🖓 Comment 🖡     | l Flag 🔥 Like            | e • 0         |
|                                                                                              | <b>deemery</b> commented<br>12-10-2023, 05:46 PM<br>The one with the double windows? I imagined that as a flophouse hotel. Or the one at an angle is a small factory/wareho | ouse.                 | \$                       | #1037.1       |
|                                                                                              |                                                                                                                                                                             |                       | 🖉 Edit 🛛 🖾               | Flag          |
|                                                                                              | 12-11-2023, 09:57 AM<br>The ground goop is dried, and the water tank sits appropriately plumb on the pad:                                                                   |                       | #                        | #1038 <u></u> |
| deemery<br>Senior Member<br><br>Din Date: Sep 2007<br>Posts: 11493<br><br>Share<br><br>Tweet |                                                                                                                                                                             |                       |                          |               |
|                                                                                              | I'll work in the scenic textures today and tomorrow on both sides of the fence. I won't lock in the water tank, it's way too f<br>entire area is finished.                  | fragile to leave in p | place until <sup>.</sup> | that          |
|                                                                                              | dave                                                                                                                                                                        |                       |                          |               |

## deemery Senior Member

Join Date: Sep 2007 Posts: 11493 **f** Share 🎔 Tweet

I added a back step and a tree at the corner of the fence. I still need to find my dogs and build a doghouse.

Here's the scene with the backdrop panel replaced. It doesn't quite fit any more, I'll need to trim the top a bit.